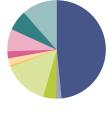

#### Asset Allocation 1

Portfolio Date: 9/30/2024

|                                  | %     |
|----------------------------------|-------|
| North America                    | 48.5  |
| •Latin America                   | 1.7   |
| <ul><li>United Kingdom</li></ul> | 4.3   |
| <ul><li>Europe dev</li></ul>     | 14.9  |
| <ul><li>Europe emrg</li></ul>    | 0.4   |
| •Africa/Middle East              | 2.4   |
| <ul> <li>Australasia</li> </ul>  | 2.3   |
| • Japan                          | 7.3   |
| <ul> <li>Asia dev</li> </ul>     | 6.7   |
| •Asia emrg                       | 11.5  |
| Total                            | 100.0 |