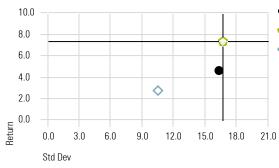

## Risk Measures 1

Time Period: 10/1/2021 to 9/30/2024

| Display Benchmark 1: MSCI ACWI All Cap NR USD |        |        |         |  |  |  |
|-----------------------------------------------|--------|--------|---------|--|--|--|
|                                               | Inv    | Bmk1   | Cat Avg |  |  |  |
| Return                                        | 4.63   | 7.34   | 2.78    |  |  |  |
| Std Dev                                       | 16.36  | 16.69  | 10.57   |  |  |  |
| Beta                                          | 0.97   | 1.00   | 0.62    |  |  |  |
| Up Capture Ratio                              | 92.00  | 100.00 | 60.84   |  |  |  |
| Down Capture Ratio                            | 101.54 | 100.00 | 69.34   |  |  |  |

#### Risk-Reward

Time Period: 10/1/2021 to 9/30/2024

- Capital Advisors Tactical Global Growth
- MSCI ACWI All Cap NR USD
- US Fund Tactical Allocation