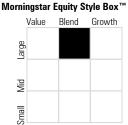

#### **Morningstar Style Box**

Portfolio Date: 9/30/2024

| Market Cap         | %    |
|--------------------|------|
| Market Cap Giant % | 43.0 |
| Market Cap Large % | 31.5 |
| Market Cap Mid %   | 14.6 |
| Market Cap Small % | 6.9  |
| Market Cap Micro % | 4.1  |