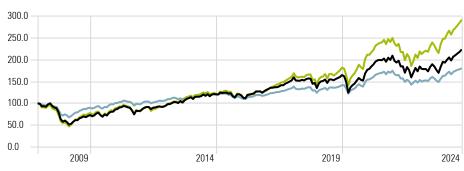

#### Investment Growth\*

Time Period: 12/1/2007 to 9/30/2024

| - Capital Advisors Tactical Global Growth (Net) | -MSCI ACWI All Cap NR USD (Total) |       |        |       | US Fund Tactical Allocation (Total) |       |        |       |       |       |      |
|-------------------------------------------------|-----------------------------------|-------|--------|-------|-------------------------------------|-------|--------|-------|-------|-------|------|
|                                                 | YTD                               | 2023  | 2022   | 2021  | 2020                                | 2019  | 2018   | 2017  | 2016  | 2015  | 2014 |
| Capital Advisors Tactical Global Growth         | 14.80                             | 12.87 | -17.04 | 18.80 | 7.52                                | 22.58 | -11.33 | 17.05 | 11.06 | -1.77 | 6.32 |
| MSCI ACWI All Cap NR USD                        | 17.75                             | 21.46 | -18.44 | 18.21 | 16.31                               | 26.30 | -10.17 | 24.00 | 8.40  | -2.16 | 3.78 |
| US Fund Tactical Allocation                     | 10.80                             | 10.58 | -15.55 | 13.16 | 9.04                                | 14.49 | -7.68  | 12.32 | 6.16  | -5.88 | 2.74 |

<sup>\*</sup> Returns for strategy are net of fees